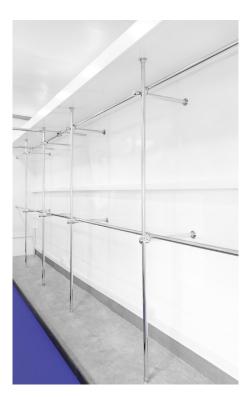

Stainless steal doubleand triple racked areas provide able hanging space for even the largest of productions.