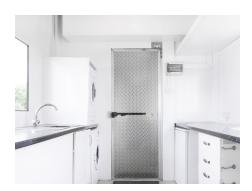

# ARTIC COSTUME NO 2

BRISTOL TELEVISION AND FILM SERVICES

This large artic costume trailer is purpose built which includes a large amount of hanging space, two work stations, storage shelves and a separate kitchen area.

## **KEY DETAILS:**

- Rear access
- Heating
- Air conditioning
- Kitchen area including sink and fridge
- · Washing machine
- Tumble dryer
- Hot and cold water
- Plenty of hanging space
- Storage shelves
- Work stations