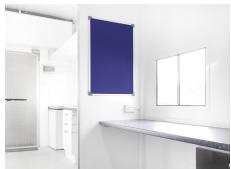

# ARTIC COSTUME NO 2

BRISTOL TELEVISION AND FILM SERVICES

This large artic costume trailer is purpose built which includes a large amount of hanging space, two work stations, storage shelves and a separate kitchen area.

## **KEY DETAILS:**

- Rear access
- Heating
- Air conditioning
- Kitchen area including sink and fridge
- · Washing machine
- Tumble dryer
- Hot and cold water
- Plenty of hanging space
- Storage shelves
- Work stations