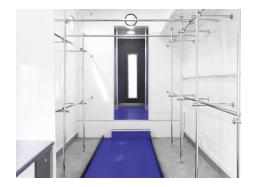

# ARTIC COSTUME NO 2

BRISTOL TELEVISION AND FILM SERVICES

This large artic costume trailer is purpose built which includes a large amount of hanging space, two work stations, storage shelves and a separate kitchen area.

## **KEY DETAILS:**

- Rear access
- Heating
- Air conditioning
- Kitchen area including sink and fridge
- · Washing machine
- Tumble dryer
- Hot and cold water
- Plenty of hanging space
- Storage shelves
- Work stations